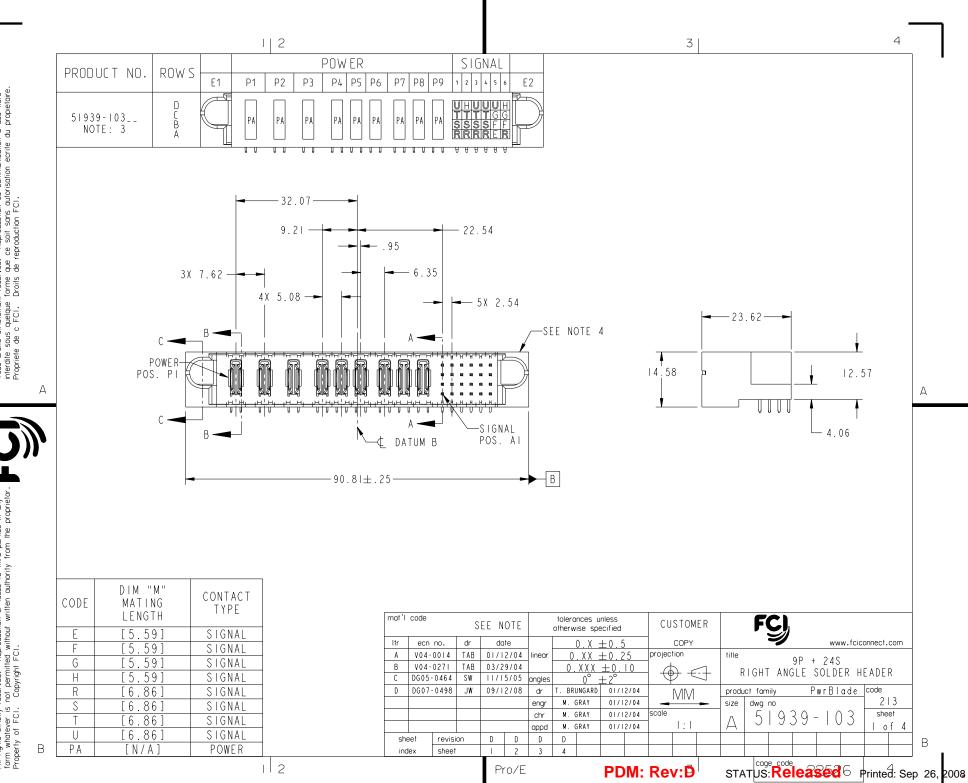

All rights strictly reserved. Reproduction or issue to third parties in any form whatever is not permitted without written authority from the proprietor. Property of FCI. Copyright FCI.

| -                                                                                                                                                                                                                                                                                                                                                                                                                                                                                                                                                                                                      |                                                                                                                                   |                     | 3                                                                                                                                                                                                                 |                                             | 4                             |
|--------------------------------------------------------------------------------------------------------------------------------------------------------------------------------------------------------------------------------------------------------------------------------------------------------------------------------------------------------------------------------------------------------------------------------------------------------------------------------------------------------------------------------------------------------------------------------------------------------|-----------------------------------------------------------------------------------------------------------------------------------|---------------------|-------------------------------------------------------------------------------------------------------------------------------------------------------------------------------------------------------------------|---------------------------------------------|-------------------------------|
| PRODUCT NUMBER<br>51939-103<br>NOTE: 3                                                                                                                                                                                                                                                                                                                                                                                                                                                                                                                                                                 |                                                                                                                                   |                     |                                                                                                                                                                                                                   |                                             |                               |
| NOTES:<br>1. DIMENSIONS AND TOLERANCES ARE IN ACCORDANCE WITH<br>ASME Y14.5M, 1994 UNLESS OTHERWISE SPECIFIED.<br>CONNECTOR NOTES:<br>(2.) HOUSING MATERIAL: UL 94 V-0 GLASS FILLED<br>HIGH-TEMP THERMOPLASTIC<br>POWER CONTACT MATERIAL: COPPER ALLOY<br>SIGNAL PIN MATERIAL: COPPER ALLOY<br>SIGNAL PIN MATERIAL: COPPER ALLOY<br>3. PLATING:<br>SEE ITEM 182 IN PRINT 10064183 FOR PLATING SPEC O<br>(4.) MANUFACTURER'S NAME, P/N, AND DATE CODE TO APPEAR<br>THIS SURFACE.<br>5. PRODUCT SPECIFICATION GS-12-149.<br>APPLICATION SPECIFICATION BUS-20-067.<br>6. PACKAGED IN TRAYS.<br>PCB NOTES: |                                                                                                                                   | )3LF                |                                                                                                                                                                                                                   |                                             | Α                             |
| <ul> <li>7. ALL HOLE DIAMETERS ARE FINISHED HOLE SIZE.</li> <li>8. MOUNTING HOLES, WHERE APPLICABLE, ARE UNPLATED.</li> <li>9. Ø1.151±0.025 DRILLED HOLES PLATED WITH) <ul> <li>0.008 MIN SnPb OR Sn OVER 0.03</li> <li>TO 0.08 Cu PLATING TO ACHIEVE</li> <li>Ø1.02±.07 HOLE.</li> </ul> </li> <li>10. "DIM XXX" TO BE DETERMINED BY THE CUSTOMER.</li> <li>11. CONNECTOR KEEP-OUT ZONE.</li> </ul>                                                                                                                                                                                                   |                                                                                                                                   |                     |                                                                                                                                                                                                                   |                                             |                               |
| B                                                                                                                                                                                                                                                                                                                                                                                                                                                                                                                                                                                                      | Itr     ecn     no.     dr       D     Itr     ecn     no.       D     Itr     Itr       Sheet     revision       index     sheet | linear <u>0.X</u> X | specified         CUSTOMER           ( $\pm 0.5$ COPY           ( $\pm 0.25$ projection           X $\pm 0.10$ $\pm 2^{\circ}$ RD         01/12/04           01/12/04         MM           01/12/04         scole | product family PwrBlade code<br>size dwg no | ER<br>2 1 3<br>heet<br>4<br>B |