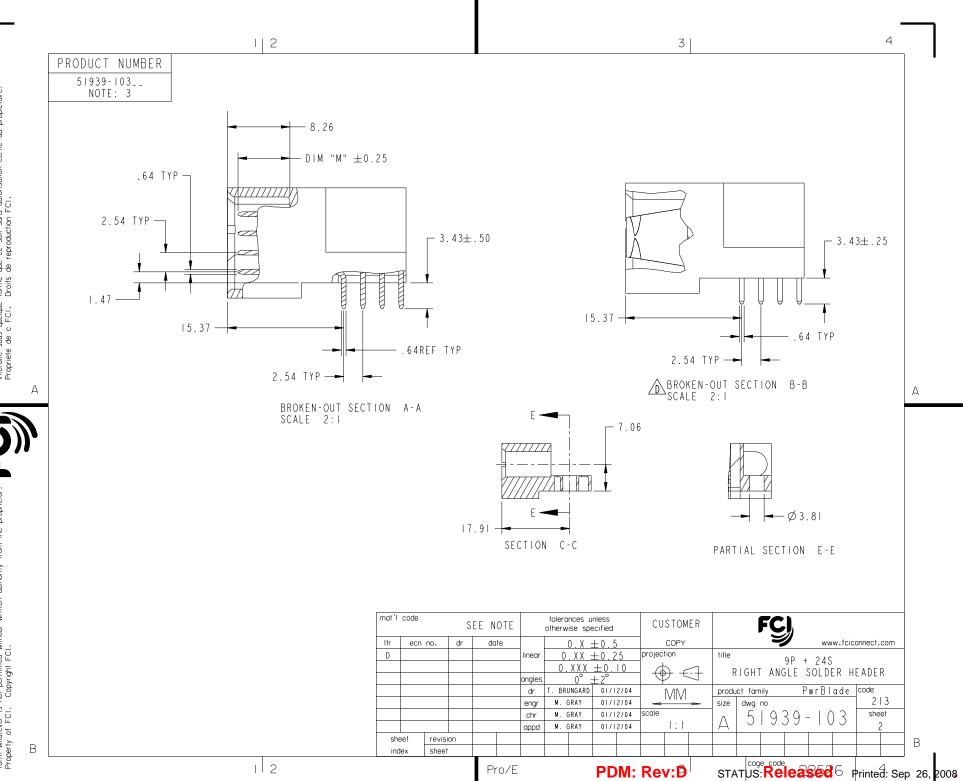

All rights strictly reserved. Reproduction or issue to third parties in any form whatever is not permitted without written authority from the proprietor. Property of FCI. Copyright FCI.

| -                                                                                                                                                                                                                                                                                                                                                                                                                                                                                                                                                                                                      |                                                                                                                                   |                     | 3                                                                                                                                                                                                                 |                                             | 4                             |
|--------------------------------------------------------------------------------------------------------------------------------------------------------------------------------------------------------------------------------------------------------------------------------------------------------------------------------------------------------------------------------------------------------------------------------------------------------------------------------------------------------------------------------------------------------------------------------------------------------|-----------------------------------------------------------------------------------------------------------------------------------|---------------------|-------------------------------------------------------------------------------------------------------------------------------------------------------------------------------------------------------------------|---------------------------------------------|-------------------------------|
| PRODUCT NUMBER<br>51939-103<br>NOTE: 3                                                                                                                                                                                                                                                                                                                                                                                                                                                                                                                                                                 |                                                                                                                                   |                     |                                                                                                                                                                                                                   |                                             |                               |
| NOTES:<br>1. DIMENSIONS AND TOLERANCES ARE IN ACCORDANCE WITH<br>ASME Y14.5M, 1994 UNLESS OTHERWISE SPECIFIED.<br>CONNECTOR NOTES:<br>(2.) HOUSING MATERIAL: UL 94 V-0 GLASS FILLED<br>HIGH-TEMP THERMOPLASTIC<br>POWER CONTACT MATERIAL: COPPER ALLOY<br>SIGNAL PIN MATERIAL: COPPER ALLOY<br>SIGNAL PIN MATERIAL: COPPER ALLOY<br>3. PLATING:<br>SEE ITEM 182 IN PRINT 10064183 FOR PLATING SPEC O<br>(4.) MANUFACTURER'S NAME, P/N, AND DATE CODE TO APPEAR<br>THIS SURFACE.<br>5. PRODUCT SPECIFICATION GS-12-149.<br>APPLICATION SPECIFICATION BUS-20-067.<br>6. PACKAGED IN TRAYS.<br>PCB NOTES: |                                                                                                                                   | )3LF                |                                                                                                                                                                                                                   |                                             | Α                             |
| <ul> <li>7. ALL HOLE DIAMETERS ARE FINISHED HOLE SIZE.</li> <li>8. MOUNTING HOLES, WHERE APPLICABLE, ARE UNPLATED.</li> <li>9. Ø1.151±0.025 DRILLED HOLES PLATED WITH) <ul> <li>0.008 MIN SnPb OR Sn OVER 0.03</li> <li>TO 0.08 Cu PLATING TO ACHIEVE</li> <li>Ø1.02±.07 HOLE.</li> </ul> </li> <li>10. "DIM XXX" TO BE DETERMINED BY THE CUSTOMER.</li> <li>11. CONNECTOR KEEP-OUT ZONE.</li> </ul>                                                                                                                                                                                                   |                                                                                                                                   |                     |                                                                                                                                                                                                                   |                                             |                               |
| B                                                                                                                                                                                                                                                                                                                                                                                                                                                                                                                                                                                                      | Itr     ecn     no.     dr       D     Itr     ecn     no.       D     Itr     Itr       Sheet     revision       index     sheet | linear <u>0.X</u> X | specified         CUSTOMER           ( $\pm 0.5$ COPY           ( $\pm 0.25$ projection           X $\pm 0.10$ $\pm 2^{\circ}$ RD         01/12/04           01/12/04         MM           01/12/04         scole | product family PwrBlade code<br>size dwg no | ER<br>2 1 3<br>heet<br>4<br>B |