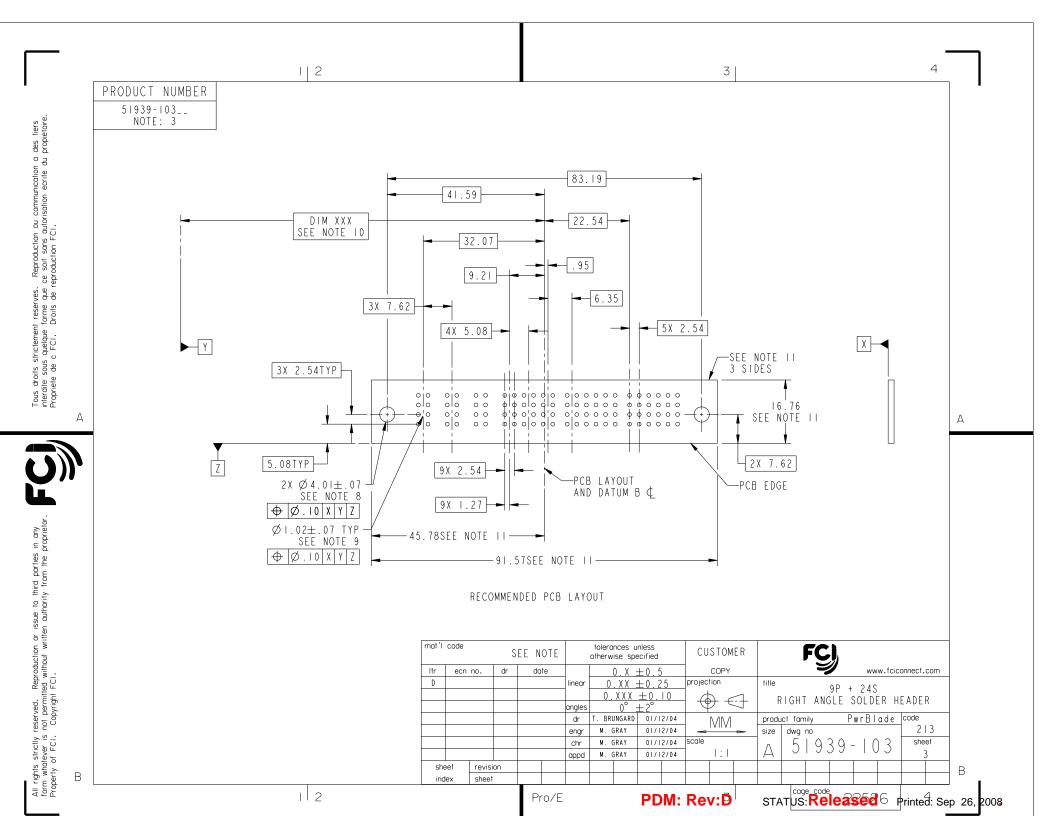

All rights strictly reserved. Reproduction or issue to third parties in any form whatever is not permitted without written authority from the proprietor. Property of FCI. Copyright FCI.

| -                                                                                                                                                                                                                                                                                                                                                                                                                                                                                                                                                                                                      |                                                                                                                                   |                     | 3                                                                                                                                                                                                                 |                                             | 4                             |
|--------------------------------------------------------------------------------------------------------------------------------------------------------------------------------------------------------------------------------------------------------------------------------------------------------------------------------------------------------------------------------------------------------------------------------------------------------------------------------------------------------------------------------------------------------------------------------------------------------|-----------------------------------------------------------------------------------------------------------------------------------|---------------------|-------------------------------------------------------------------------------------------------------------------------------------------------------------------------------------------------------------------|---------------------------------------------|-------------------------------|
| PRODUCT NUMBER<br>51939-103<br>NOTE: 3                                                                                                                                                                                                                                                                                                                                                                                                                                                                                                                                                                 |                                                                                                                                   |                     |                                                                                                                                                                                                                   |                                             |                               |
| NOTES:<br>1. DIMENSIONS AND TOLERANCES ARE IN ACCORDANCE WITH<br>ASME Y14.5M, 1994 UNLESS OTHERWISE SPECIFIED.<br>CONNECTOR NOTES:<br>(2.) HOUSING MATERIAL: UL 94 V-0 GLASS FILLED<br>HIGH-TEMP THERMOPLASTIC<br>POWER CONTACT MATERIAL: COPPER ALLOY<br>SIGNAL PIN MATERIAL: COPPER ALLOY<br>SIGNAL PIN MATERIAL: COPPER ALLOY<br>3. PLATING:<br>SEE ITEM 182 IN PRINT 10064183 FOR PLATING SPEC O<br>(4.) MANUFACTURER'S NAME, P/N, AND DATE CODE TO APPEAR<br>THIS SURFACE.<br>5. PRODUCT SPECIFICATION GS-12-149.<br>APPLICATION SPECIFICATION BUS-20-067.<br>6. PACKAGED IN TRAYS.<br>PCB NOTES: |                                                                                                                                   | )3LF                |                                                                                                                                                                                                                   |                                             | Α                             |
| <ul> <li>7. ALL HOLE DIAMETERS ARE FINISHED HOLE SIZE.</li> <li>8. MOUNTING HOLES, WHERE APPLICABLE, ARE UNPLATED.</li> <li>9. Ø1.151±0.025 DRILLED HOLES PLATED WITH) <ul> <li>0.008 MIN SnPb OR Sn OVER 0.03</li> <li>TO 0.08 Cu PLATING TO ACHIEVE</li> <li>Ø1.02±.07 HOLE.</li> </ul> </li> <li>10. "DIM XXX" TO BE DETERMINED BY THE CUSTOMER.</li> <li>11. CONNECTOR KEEP-OUT ZONE.</li> </ul>                                                                                                                                                                                                   |                                                                                                                                   |                     |                                                                                                                                                                                                                   |                                             |                               |
| B                                                                                                                                                                                                                                                                                                                                                                                                                                                                                                                                                                                                      | Itr     ecn     no.     dr       D     Itr     ecn     no.       D     Itr     Itr       Sheet     revision       index     sheet | linear <u>0.X</u> X | specified         CUSTOMER           ( $\pm 0.5$ COPY           ( $\pm 0.25$ projection           X $\pm 0.10$ $\pm 2^{\circ}$ RD         01/12/04           01/12/04         MM           01/12/04         scole | product family PwrBlade code<br>size dwg no | ER<br>2 1 3<br>heet<br>4<br>B |